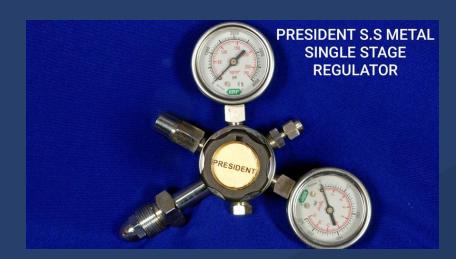

### OUR PRODUCT (VARIOUS GAS REGULATORS)

President brand STAINLESS STEEL METAL GAS REGULATOR only one manufacturer in India. Extra high pressure buster regulator or gas hydraulic compressor regulator – approved by m/s Hindustan aeronautics ltd. Nasik