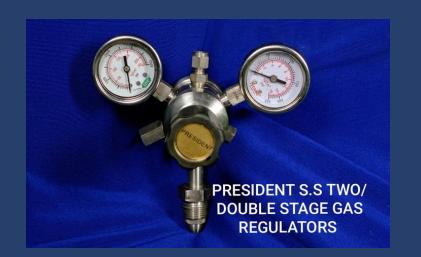

### OUR PRODUCT (VARIOUS GAS REGULATORS)

President brand STAINLESS STEEL METAL GAS REGULATOR only one manufacturer in India. Extra high pressure buster regulator or gas hydraulic compressor regulator – approved by m/s Hindustan aeronautics ltd. Nasik