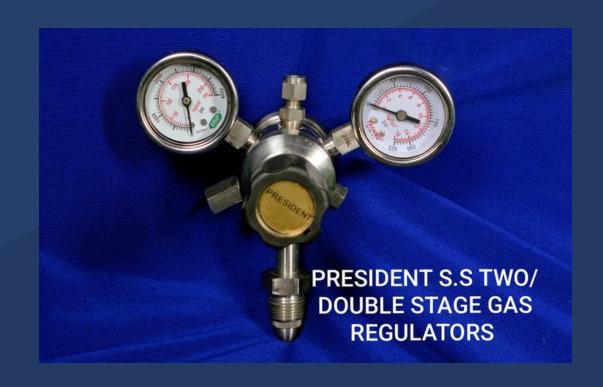

### OUR PRODUCT (VARIOUS GAS REGULATORS)

President brand STAINLESS STEEL METAL GAS REGULATOR only one manufacturer in India. Extra high pressure buster regulator or gas hydraulic compressor regulator – approved by m/s Hindustan aeronautics ltd. Nasik