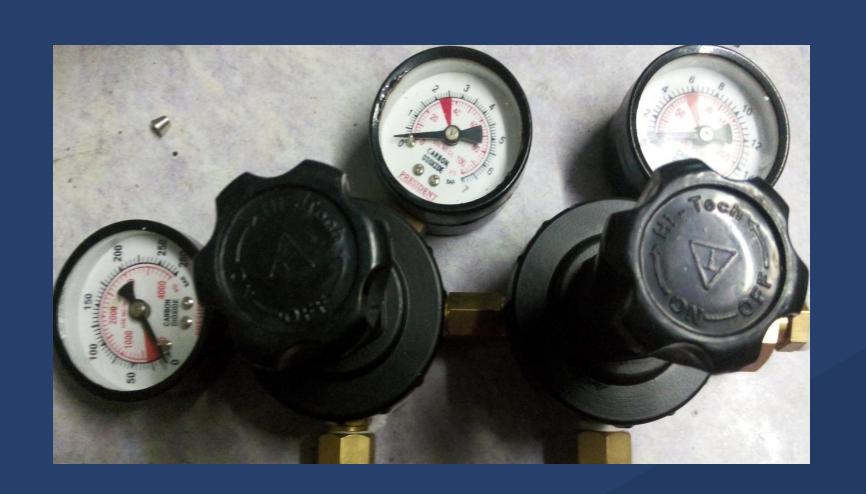

### OUR PRODUCT (VARIOUS GAS REGULATORS)

President brand STAINLESS STEEL METAL GAS REGULATOR only one manufacturer in India. Extra high pressure buster regulator or gas hydraulic compressor regulator – approved by m/s Hindustan aeronautics ltd. Nasik