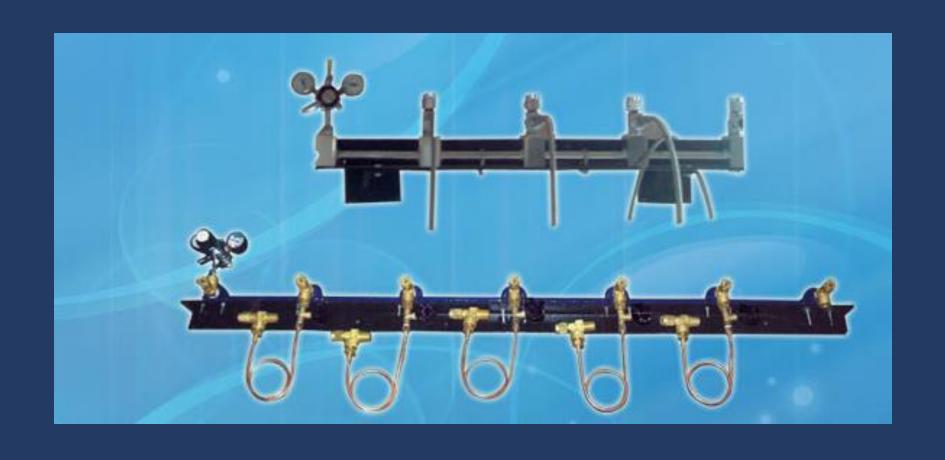

#### OUR PRODUCT (GAS MANIFOLDS)

Manifolds are used to connect two or more high pressure cylinders together for higher flow rates or for higher storage capacity. The manifolds could be arranged in a single row or in cases where space is a constraint, could be arranged facing each other. In most cases, to ensure zero downtime, at a time only cylinders in one of the rows are used. When gas in this row is depleted, the gas in the other row is used and cylinders in the earlier row are sent for refilling. The manifold system could be made of brass or SS.