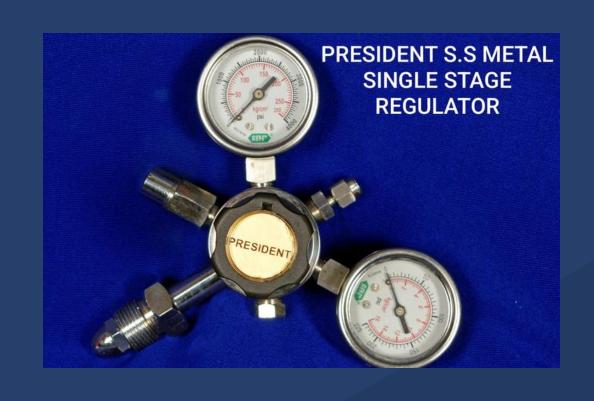

### OUR PRODUCT (VARIOUS GAS REGULATORS)

President brand STAINLESS STEEL METAL GAS REGULATOR only one manufacturer in India. Extra high pressure buster regulator or gas hydraulic compressor regulator – approved by m/s Hindustan aeronautics ltd. Nasik