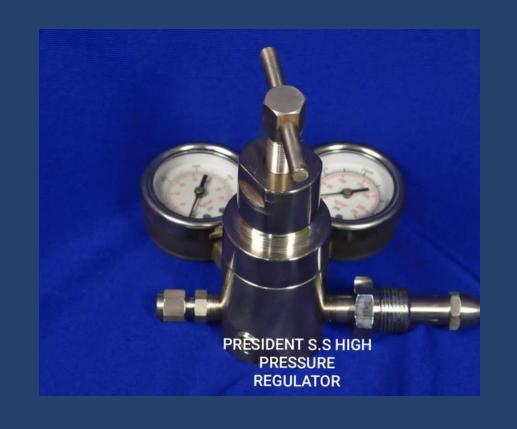

### OUR PRODUCT (VARIOUS GAS REGULATORS)

President brand STAINLESS STEEL METAL GAS REGULATOR only one manufacturer in India. Extra high pressure buster regulator or gas hydraulic compressor regulator – approved by m/s Hindustan aeronautics ltd. Nasik