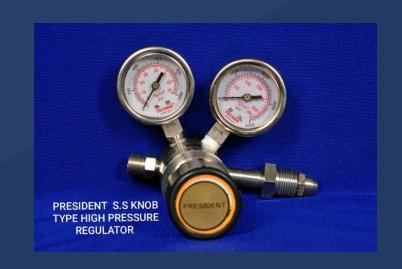

### OUR PRODUCT (VARIOUS GAS REGULATORS)

President brand STAINLESS STEEL METAL GAS REGULATOR only one manufacturer in India. Extra high pressure buster regulator or gas hydraulic compressor regulator – approved by m/s Hindustan aeronautics ltd. Nasik