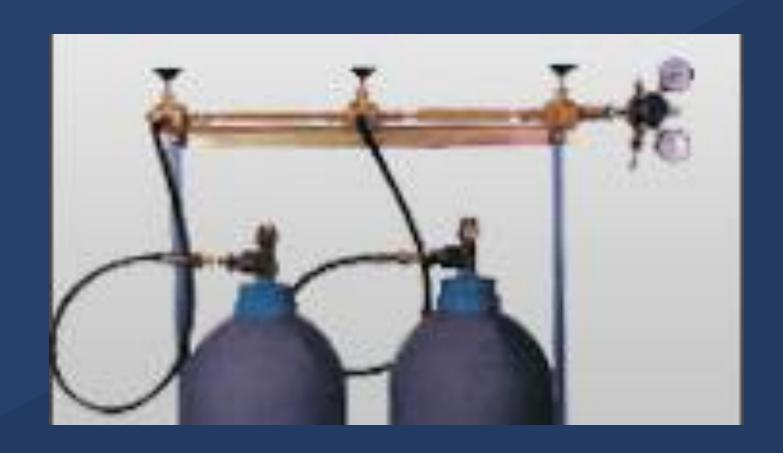

#### OUR PRODUCT (GAS MANIFOLDS)

Manifolds are used to connect two or more high pressure cylinders together for higher flow rates or for higher storage capacity. The manifolds could be arranged in a single row or in cases where space is a constraint, could be arranged facing each other. In most cases, to ensure zero downtime, at a time only cylinders in one of the rows are used. When gas in this row is depleted, the gas in the other row is used and cylinders in the earlier row are sent for refilling. The manifold system could be made of brass or SS.